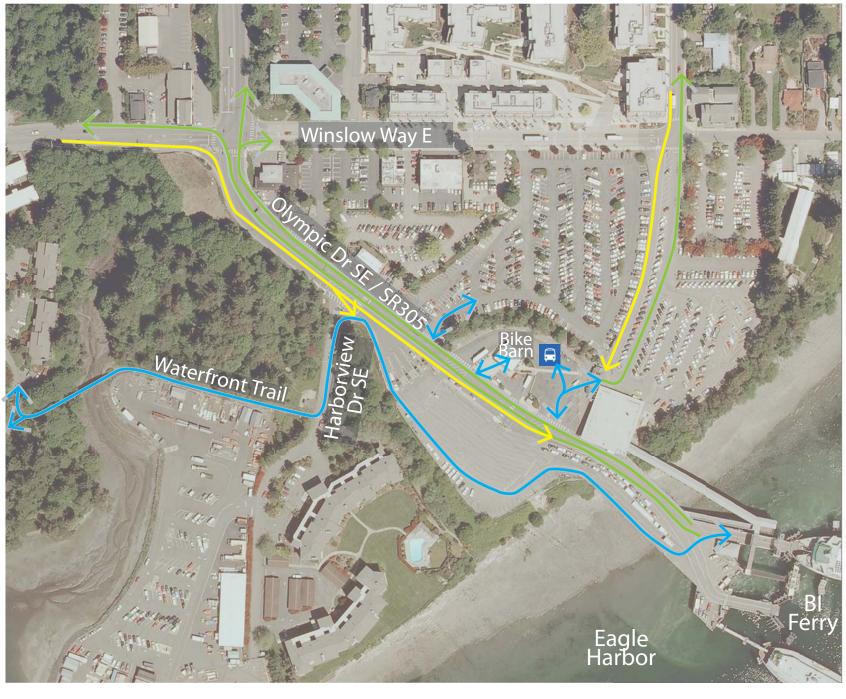

# Olympic Drive / SR305 Bainbridge Island **Bicycle and Pedestrian Improvements Concept Plan**

Bicycle Traffic Diagram

Route Leaving Ferry **Route Arriving Ferry** Two Way Route

Pedestrian Walkway

Bike Lane

# Olympic Drive / SR305 Bainbridge Island **Bicycle and Pedestrian Improvements Concept Plan**

Bicycle Traffic Diagram

**Route Leaving Ferry Route Arriving Ferry** Two Way Route

Pedestrian Walkway

Bike Lane