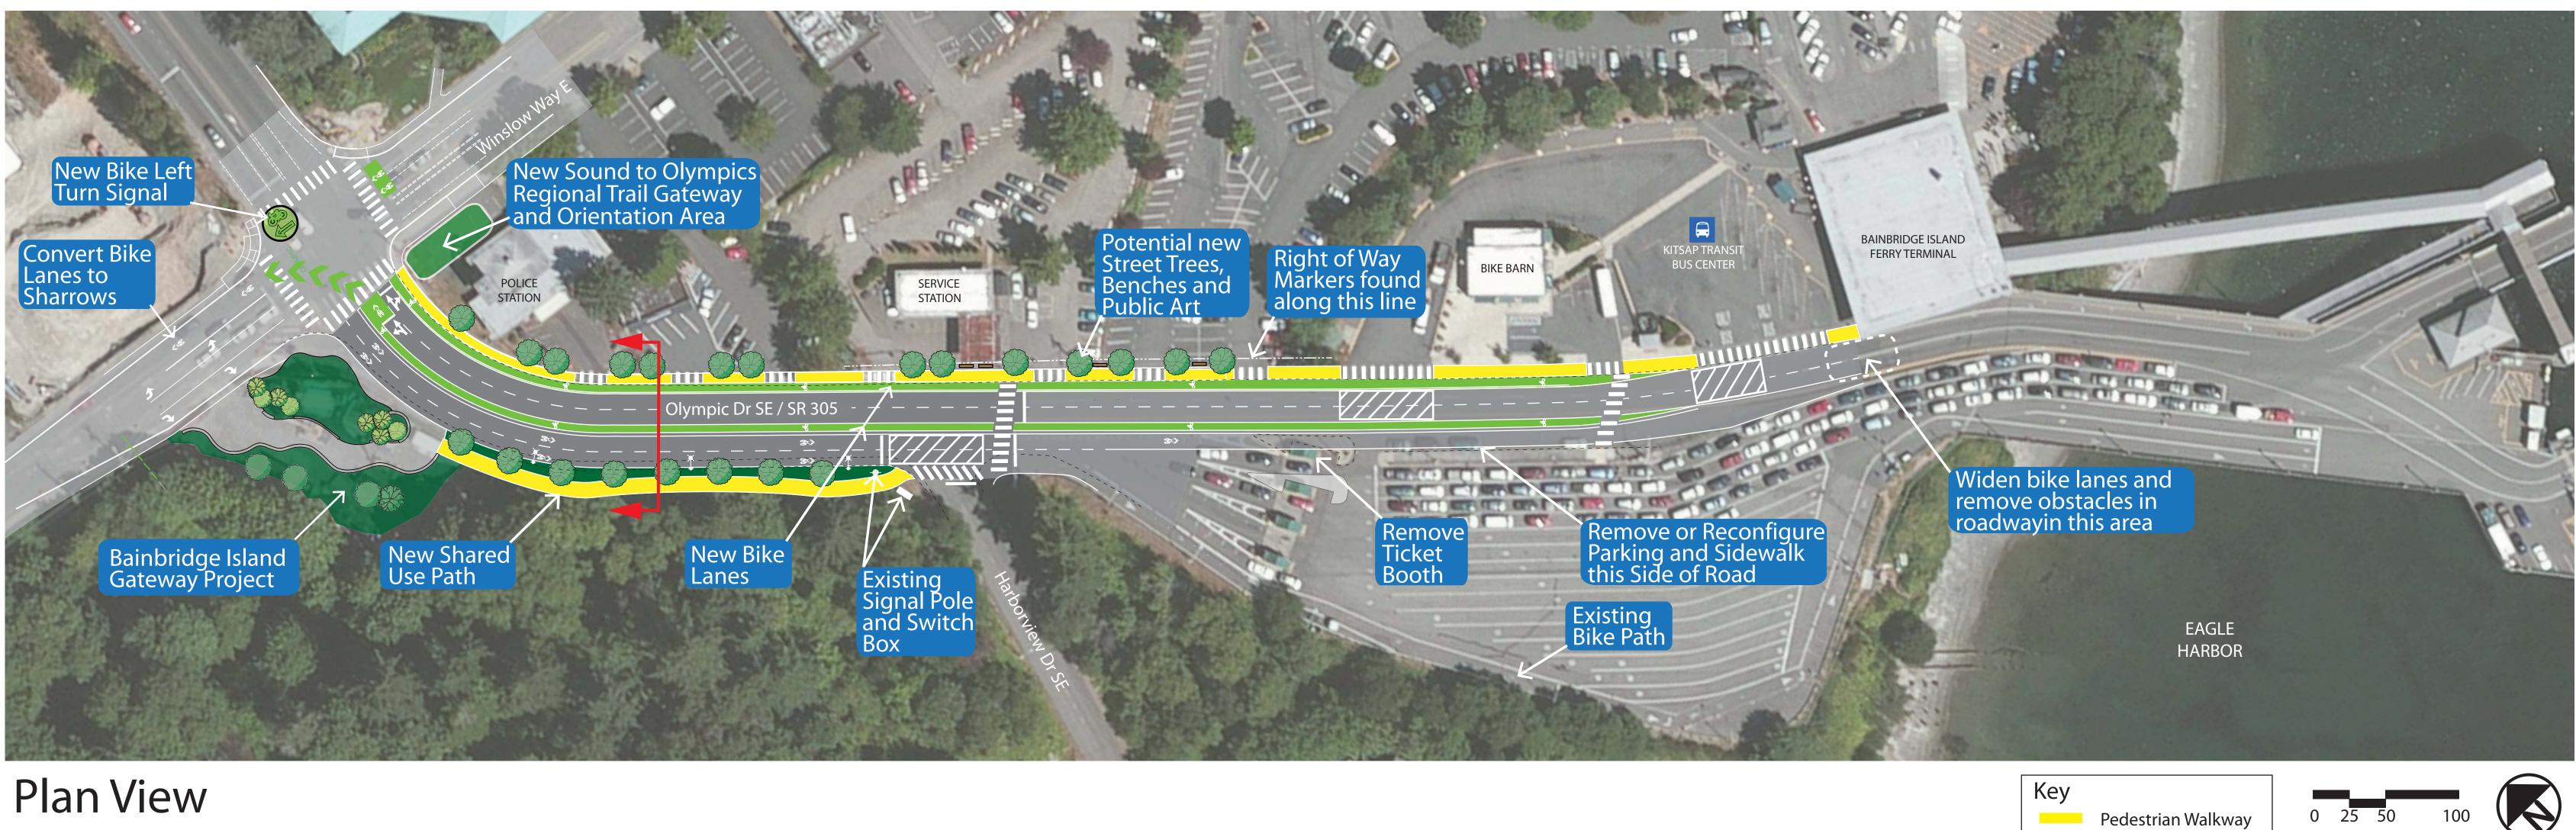

### Plan View

Plan Goals -

- o Improve pedestrian, bicycle, and vehicle safety
- o Improve off-loading efficiency
- o Enhance arrival experience
- o Accommodate existing and proposed features including Gateway Park, Sound to Olympic Trail, Waterfront Trail, WSF operations, and adjacent businesses and residents

Proposed physical improvements include -

- o Install new walking surfaces, trees, seating, and art on both sides of Olympic Drive - on the east from the terminal to Winslow Way and on the west from Harborview Drive to Winslow Way
- o Relocate the west side curb of Olympic Drive between Winslow Way and Harborview Drive between 4 to 8' to the west
- Remove easternmost WSF toll booth and reconfigure WSDOT parking across from the Bike Barn
- o Create a orientation/gateway for the Sound to Olympic Trail in the parking area in front of the police station