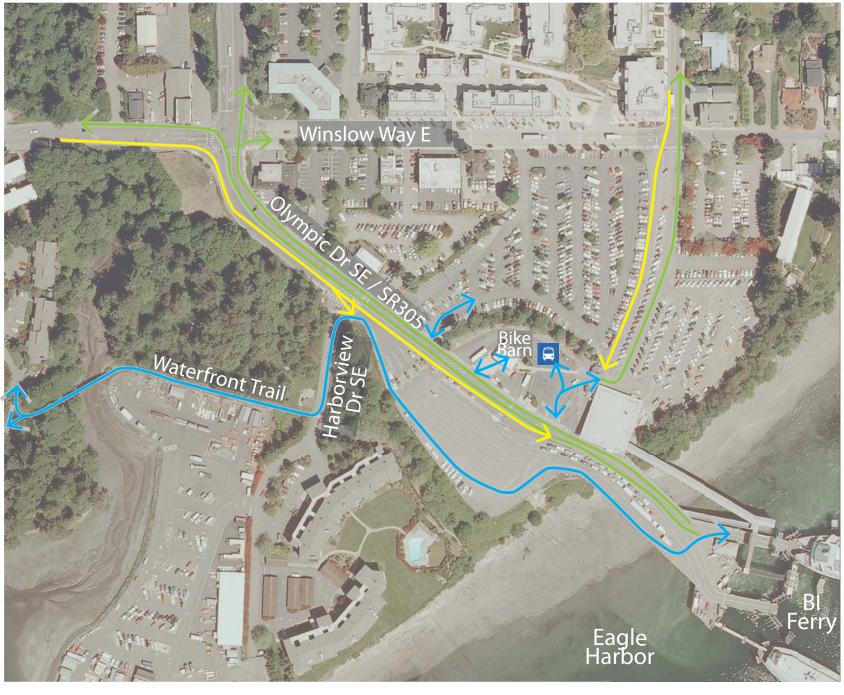

### Plan View

Plan Goals -

- o Improve pedestrian, bicycle, and vehicle safety
- o Improve off-loading efficiency
- o Enhance arrival experience
- o Accommodate existing and proposed features including Gateway Park, Sound to Olympic Trail, Waterfront Trail, WSF operations, and adjacent businesses and residents

Proposed physical improvements include -

- o Install new walking surfaces, trees, seating, and art on both sides of Olympic Drive - on the east from the terminal to Winslow Way and on the west from Harborview Drive to Winslow Way
- o Relocate the west side curb of Olympic Drive between Winslow Way and Harborview Drive between 4 to 8' to the west
- Remove easternmost WSF toll booth and reconfigure WSDOT parking across from the Bike Barn
- o Create a orientation/gateway for the Sound to Olympic Trail in the parking area in front of the police station

# Olympic Drive / SR305 Bainbridge Island **Bicycle and Pedestrian Improvements Concept Plan**

Bicycle Traffic Diagram

Route Leaving Ferry **Route Arriving Ferry** Two Way Route

Pedestrian Walkway

Bike Lane

# Olympic Drive / SR305 Bainbridge Island **Bicycle and Pedestrian Improvements Concept Plan**

Bicycle Traffic Diagram

**Route Leaving Ferry Route Arriving Ferry** Two Way Route

Pedestrian Walkway

Bike Lane